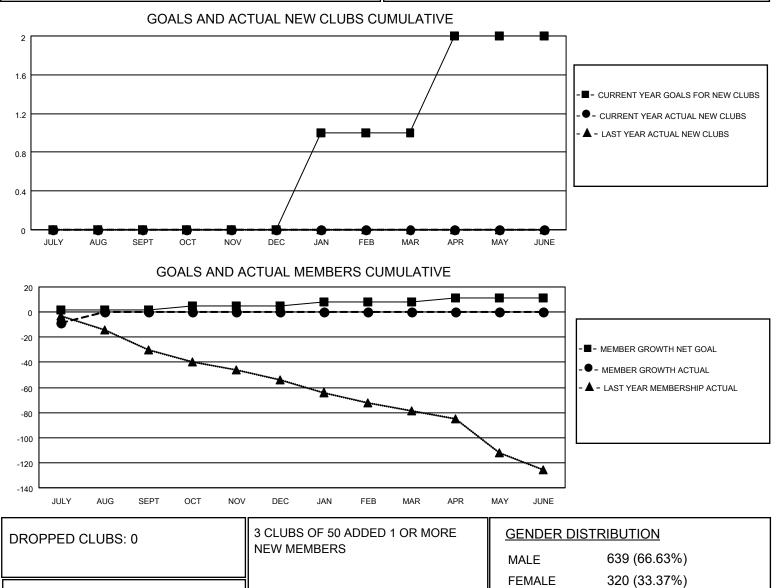

## LOCATION NORTH CAROLINA

District 31 I

Results as of: 7/31/2021

| Clubs                 |               |           |               | Members               |                        |                         |                                                    |
|-----------------------|---------------|-----------|---------------|-----------------------|------------------------|-------------------------|----------------------------------------------------|
| RESULTS FOR 2021-2022 |               |           |               | RESULTS FOR 2021-2022 |                        |                         |                                                    |
| QUARTER               | NEW CLUB GOAL | NEW CLUBS | DROPPED CLUBS | QUARTER               | BER GROWTH NET<br>GOAL | MEMBER GROWTH<br>ACTUAL | DROPPED<br>MEMBERS ACTUAL<br>(including transfers) |
| JULY/AUG/SEPT         | 0             | 0         | 0             | JULY/AUG/SEPT         | 2                      | 7                       | 14                                                 |
| OCT/NOV/DEC           | 0             | 0         | 0             | OCT/NOV/DEC           | 3                      | 0                       | 0                                                  |
| JAN/FEB/MAR           | 1             | 0         | 0             | JAN/FEB/MAR           | 3                      | 0                       | 0                                                  |
| APR/MAY/JUNE          | 1             | 0         | 0             | APR/MAY/JUNE          | 3                      | 0                       | 0                                                  |